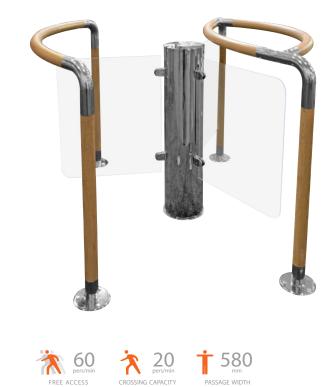

# **ROTOR TURNSTILE** STAR-WS

The turnstile «Star-WS» has a stylish enabling to use it for access control even at «VIP-access points» of banks, class A business-centers and others facilities, where interior decoration is important. Different modifications of this turnstile are available for the customer: a wide range of alternatives of glass tinting, different ways of metal elements treatment, all possible alternatives of timbler parts (wood species, texture, colour).

### **Technical Specifications:**

| Length           | 1450mm  |
|------------------|---------|
| Width            | 1300 mm |
| Height           | 1000 mm |
| Weight, not more | 90 kg   |

www.tiso.global +380 (44) 291-21-11 e-mail: export@tiso.ua