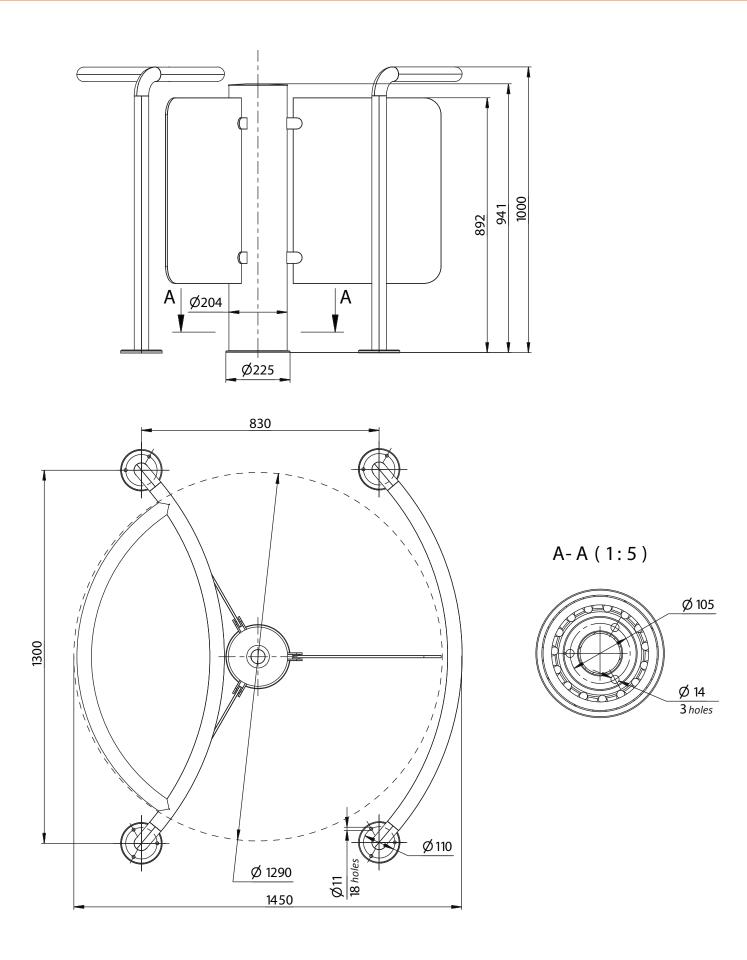

### **Technical Specifications:**

| Length           | 1450mm  |
|------------------|---------|
| Width            | 1300 mm |
| Height           | 1000 mm |
| Weight, not more | 90 kg   |

www.tiso.global +380 (44) 291-21-11 e-mail: export@tiso.ua